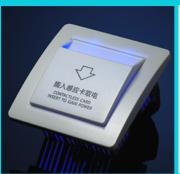

The future hotel's best choice

The smart replacement of existing magnetic card system

The 6011 RFID hotel lock is thus equipped with a built-in alarm, which is activated when the door is not properly closed.

The 6011 RFID hotel lock is beneficial in its acquisition when compared to many other locks, while it is a high quality. From materials ,chips, Surface process, etc.

The 6011 RFID hotel lock is equipped with durable contactless card technology, which is insensitive to scratches and magnetic fields.the battery has a high longevity(normal 4pcs AA batteries can use 14 mothes) and both the locks and cards are low-maintenance. The locks are standard equipped with an emergency cylinder and a special fire prevention card to keep the doors open during an emergency.

Durable contactless card technology.

Which is insensitive to magnetic fields and scratches.etc.

Assembly in Holland,100% own development High quality card slot built from 304 STAINLESS STEEL Components.