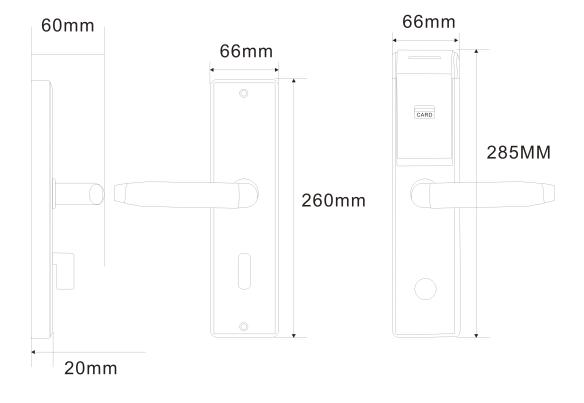

## Main technical data

- · In accordance with EN14846 standards.
- · Lock without a cable, current using 4 x standard AA batteries incl. low battery voltage alarm.
- · Longevity of batteries minimum 14 months.
- · Emergency cylinder and mechanical key to open the door in case of emergency.
- · Electronic mortise, with anti-panic function and dead bolt lock.
- The lock draws the attention of the guest with a subtle alarm if the door is not properly closed.
- $\cdot$  Once the lock is bolted on the inside by the guest, it is visible through the red glowing LED (privacy function).
- · Optionally available with wall readers for control of electric doors and/or locks.
- · Optionally available with intelligent energy control units for switching current in the hotel room.