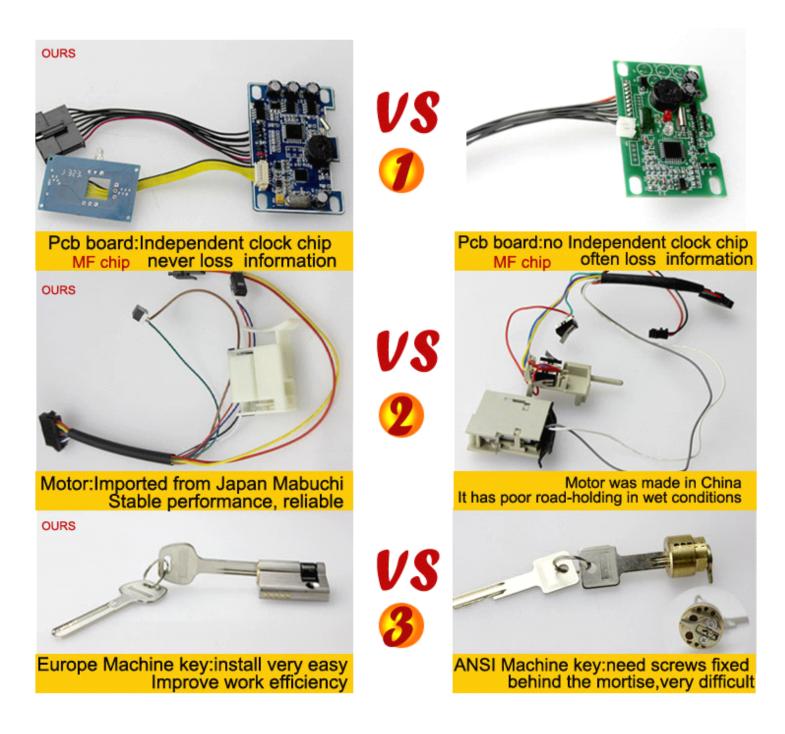

The 6011 RFID hotel lock is beneficial in its acquisition when compared to many other locks, while it is a high quality. From materials ,chips, Surface process, etc.

The 6011 RFID hotel lock is equipped with durable contactless card technology, which is insensitive to scratches and magnetic fields.the battery has a high longevity(normal 4pcs AA batteries can use 14 mothes) and both the locks and cards are low-maintenance. The locks are standard equipped with an emergency cylinder and a special fire prevention card to keep the doors open during an emergency.

Durable contactless card technology.

Which is insensitive to magnetic fields and scratches.etc.

Assembly in Holland,100% own development High quality card slot built from 304 STAINLESS STEEL Components.

No wear and tear to lock and cards, low maintenance.

Internal memory readout last 830 lock opening records.

Card has extended function, can be used for parking, consumption, llift control