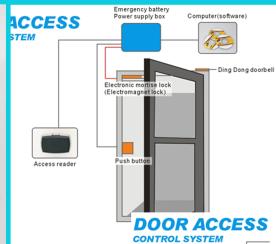

And this smart door lock system has open the door, get power, parking, access control, lift controller, consumption, such as IC card function, for the customer and hotel management to bring real, great convenience.

hotel lock door access lift controller

smart DND swtiches system