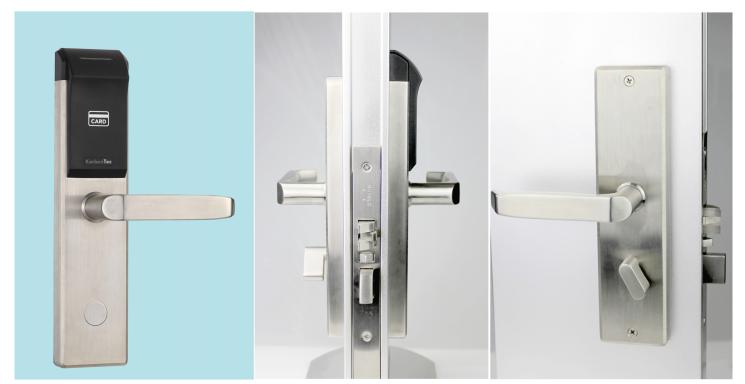

The 6011 RFID hotel lock is beneficial in its acquisition when compared to many other locks, while it is a high quality. From materials ,chips, Surface process, etc.

The 6011 RFID hotel lock is equipped with durable contactless card technology, which is insensitive to scratches and magnetic fields.the battery has a high longevity(normal 4pcs AA batteries can use 14 mothes) and both the locks and cards are low-maintenance. The locks are standard equipped with an emergency cylinder and a special fire prevention card to keep the doors open during an emergency.

Durable contactless card technology.

Which is insensitive to magnetic fields and scratches.etc.

Assembly in Holland,100% own development High quality card slot built from 304 STAINLESS STEEL Components.