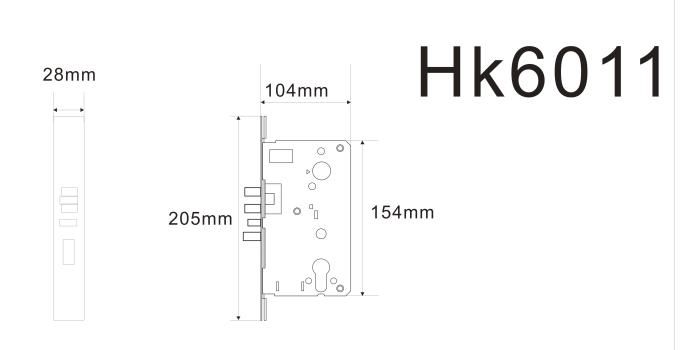

## Main technical data

- · In accordance with EN14846 standards.
- · Lock without a cable, current using 4 x standard AA batteries incl. low battery voltage alarm.
- · Longevity of batteries minimum 14 months.
- · Emergency cylinder and mechanical key to open the door in case of emergency.
- · Electronic mortise, with anti-panic function and dead bolt lock.
- The lock draws the attention of the guest with a subtle alarm if the door is not properly closed.
- $\cdot$  Once the lock is bolted on the inside by the guest, it is visible through the red glowing LED (privacy function).
- · Optionally available with wall readers for control of electric doors and/or locks.
- · Optionally available with intelligent energy control units for switching current in the hotel room.