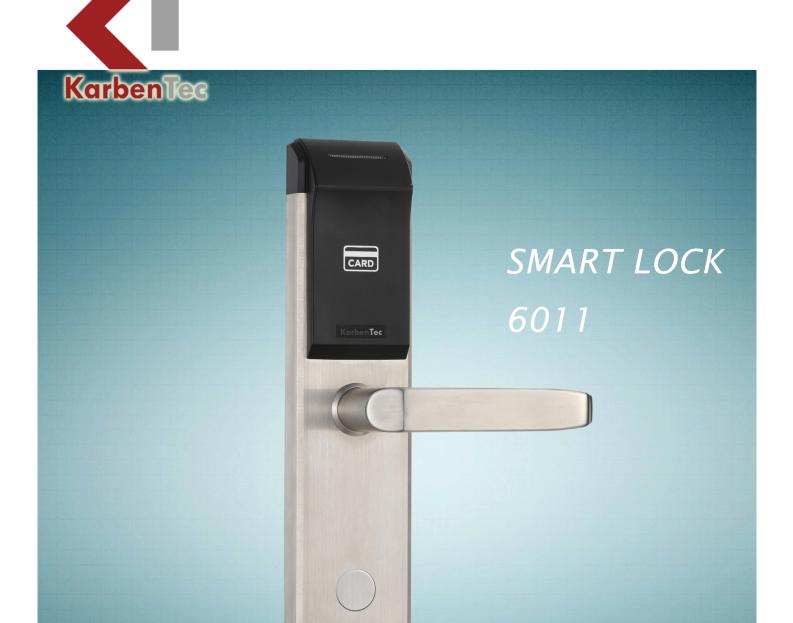

The future hotel's best choice

The smart replacement of existing magnetic card system

The 6011 RFID hotel lock is thus equipped with a built-in alarm, which is activated when the door is not properly closed.

The 6011 RFID hotel lock is beneficial in its acquisition when compared to many other locks, while it is a high quality. From materials ,chips, Surface process, etc.

The 6011 RFID hotel lock is equipped with durable contactless card technology, which is insensitive to scratches and magnetic fields.the battery has a high longevity(normal 4pcs AA batteries can use 14 mothes) and both the locks and cards are low-maintenance. The locks are standard equipped with an emergency cylinder and a special fire prevention card to keep the doors open during an emergency.