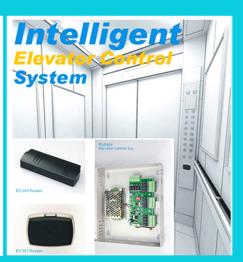

And this smart door lock system has open the door, get power, parking, access control, lift controller, consumption, such as IC card function, for the customer and hotel management to bring real, great convenience.

No wear and tear to lock and cards, low maintenance.

Internal memory readout last 830 lock opening records.

Card has extended function, can be used for parking, consumption, llift control

hotel lock door access lift controller

smart DND swtiches system