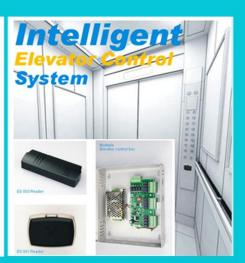

hotel lock

door access

lift controller

smart DND swtiches system

The 8019 RFID HOTEL LOCK has got Intertek En14846 certification.