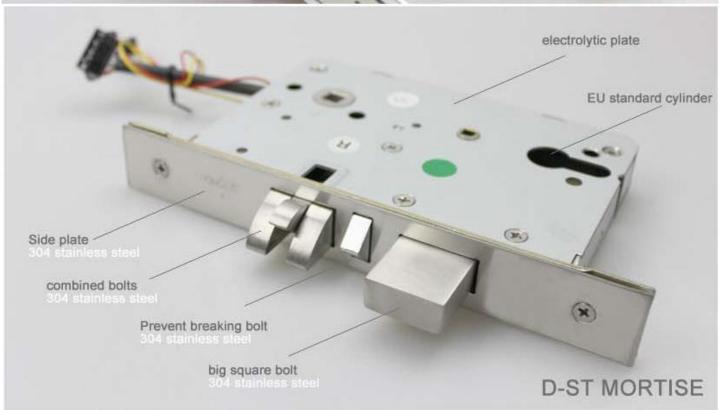

# Innovative and stable product structure

The mortise for the electronic lock is designed according to American standard, machine and motor double control, which has the patent of invention and fills in the gap in Chinese electronic lock industry.

## Products realize mechanotronics

The clutch is inside the mortise, and when electronic part has something wrong, the lock can still be unlocked by mechanical way; when the panel has been broken, the mortise can still guarantee the security and cannot be opened by force.