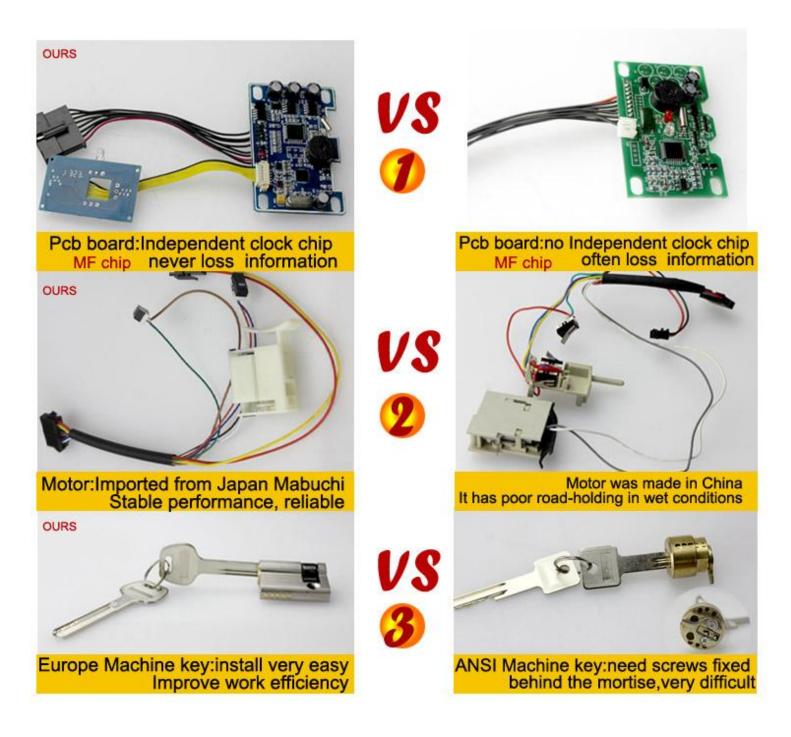

The 8019 RFID hotel lock is beneficial in its acquisition when compared to many other locks, while it is a high quality. From materials ,chips, Surface process,etc.

# Innovative and stable product structure

The mortise for the electronic lock is designed according to American standard, machine and motor double control, which has the patent of invention and fills in the gap in Chinese electronic lock industry.

## Products realize mechanotronics

The clutch is inside the mortise, and when electronic part has something wrong, the lock can still be unlocked by mechanical way; when the panel has been broken, the mortise can still guarantee the security and cannot be opened by force.