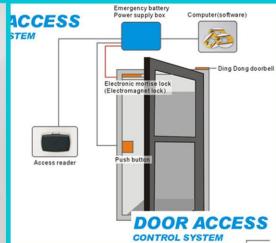

hotel lock

door access

lift controller

smart DND swtiches system

The 8019 RFID HOTEL LOCK has got Intertek En14846 certification.