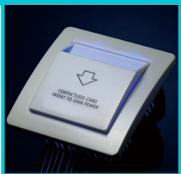

## The smart replacement of existing magnetic card system

The 8019 RFID hotel lock is thus equipped with a built-in alarm, which is activated when the door is not properly closed.

And this smart door lock system has open the door, get power, parking, access control, lift controller, consumption, such as IC card function, for the customer and hotel management to bring real, great convenience.