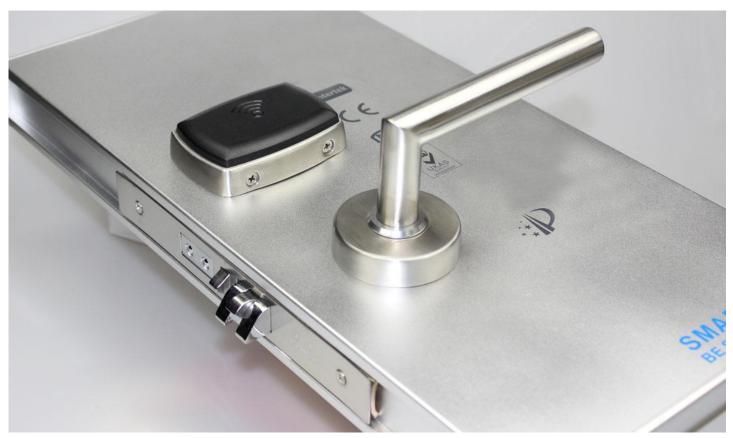

## The smart replacement of existing magnetic card system

The 8019 RFID hotel lock is thus equipped with a built-in alarm, which is activated when the door is not properly closed.

And this smart door lock system has open the door, get power, parking, access control, lift controller, consumption, such as IC card function, for the customer and hotel management to bring real, great convenience.

The 8019 RFID hotel lock is beneficial in its acquisition when compared to many other locks, while it is a high quality. From materials ,chips, Surface process,etc.

### 304 SS High solidness

The bolts ,handle,panle is made of 304 stainless steel, as American Standard, strong and durable