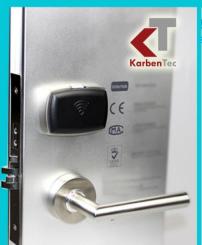

hotel lock

door access

lift controller

smart DND swtiches system

The 8019 RFID HOTEL LOCK has got Intertek En14846 certification.