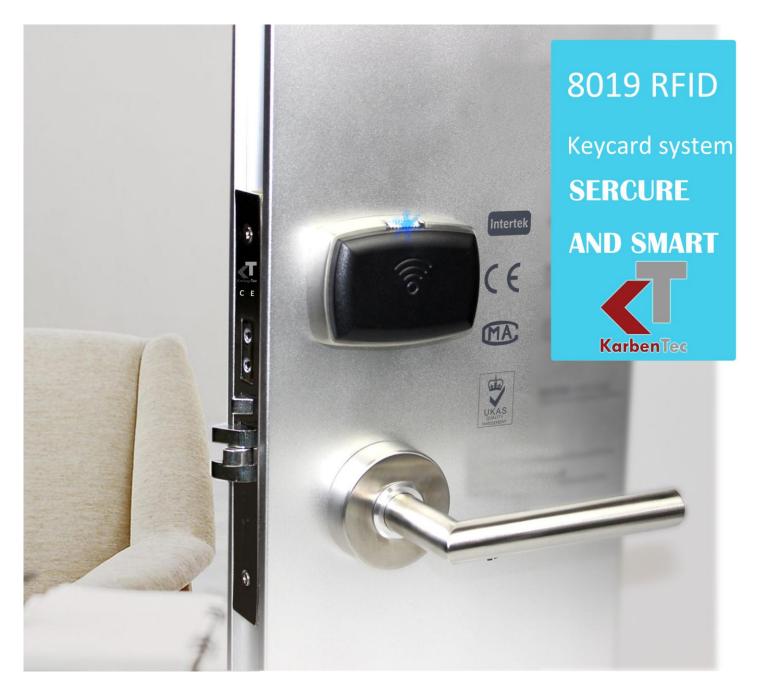

## The smart replacement of existing magnetic card system

The 8019 RFID hotel lock is thus equipped with a built-in alarm, which is activated when the door is not properly closed.

And this smart door lock system has open the door, get power, parking, access control, lift controller, consumption, such as IC card function, for the customer and hotel management to bring real, great convenience.

The 8019 RFID hotel lock is beneficial in its acquisition when compared to many other locks, while it is a high quality. From materials ,chips, Surface process,etc.

#### certification

Intertek CE Iso9001