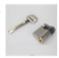

## Mechanical key

The lock can also be opened by mechanical key

The 8019 RFID hotel lock is equipped with durable contactless card technology, which is insensitive to scratches and magnetic fields.the battery has a high longevity (normal 4pcs AA batteries can use 14 mothes) and both the locks and cards are low-maintenance. The locks are standard equipped with an emergency cylinder and a special fire prevention card to keep the doors open during an emergency.