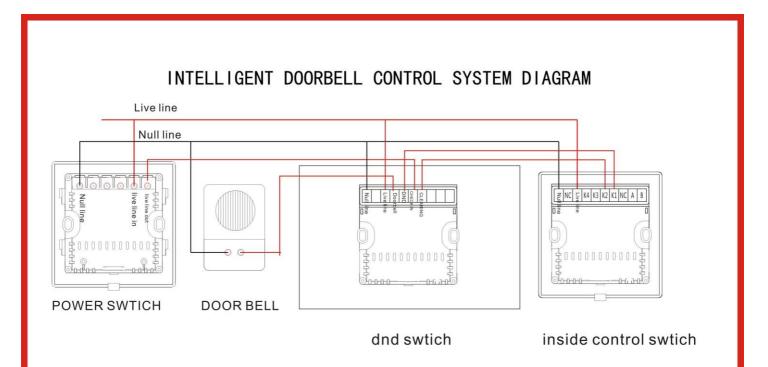

Remarks: All of the wire should apply powerline, diameter of which equals 0.5 square meter or more.

Four functions in one(doorbell, DND, room no. with LOGO) need 5 lines;

Five functions in one(doorbell, DND, make up room, room no. with LOGO) need 6 lines;

Six functions in one(doorbell, DND, make up room, check in or please wait, room no. with LOGO) need 6 lines.