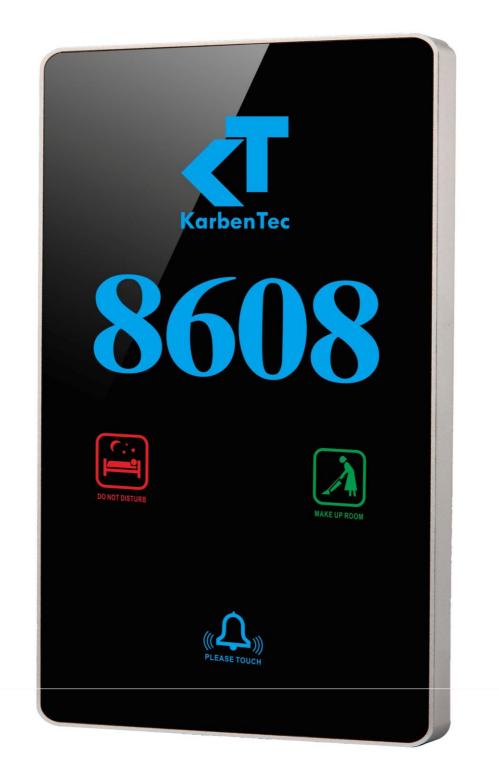

## DND system

The greatest benefit of our products, to provide you with intelligent management, reduce artificial service, reduce workload, hotel service personnel to improve work efficiency

## **Function is introduced:**

1. Instead of the traditional mechanical push button the doorbell, USES the international popular touch sensing technology (IPHONE touch technology), let the customer feel the fashionable science and

2.instead of the traditional house number number, blue backlit display digital combination room number

3. The LED backlight light is clear and easy to understand Humanized design, standard pattern is clear and easy to understand, in line with hotel international trends, convenient recognizable at night