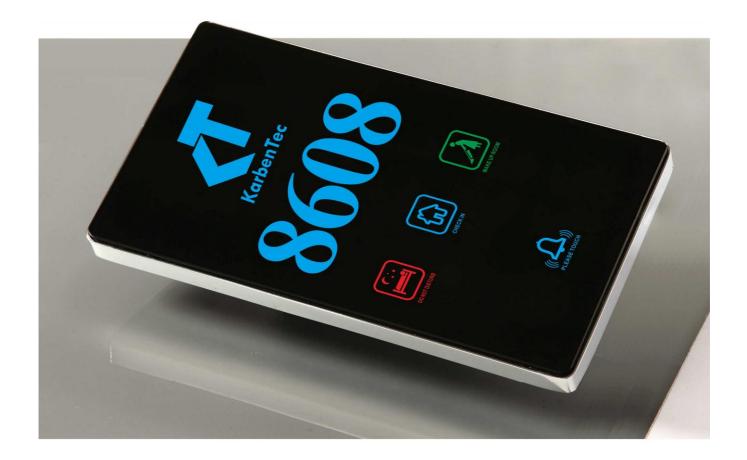

## DND system

The greatest benefit of our products, to provide you with intelligent management, reduce artificial service, reduce workload, hotel service personnel to improve work efficiency

## **Function is introduced:**

1. Instead of the traditional mechanical push button the doorbell, USES the international popular touch sensing technology (IPHONE touch technology), let the customer feel the fashionable science and

2.instead of the traditional house number number, blue backlit display digital combination room number

3. The LED backlight light is clear and easy to understand Humanized design, standard pattern is clear and easy to understand, in line with hotel international trends, convenient recognizable at night