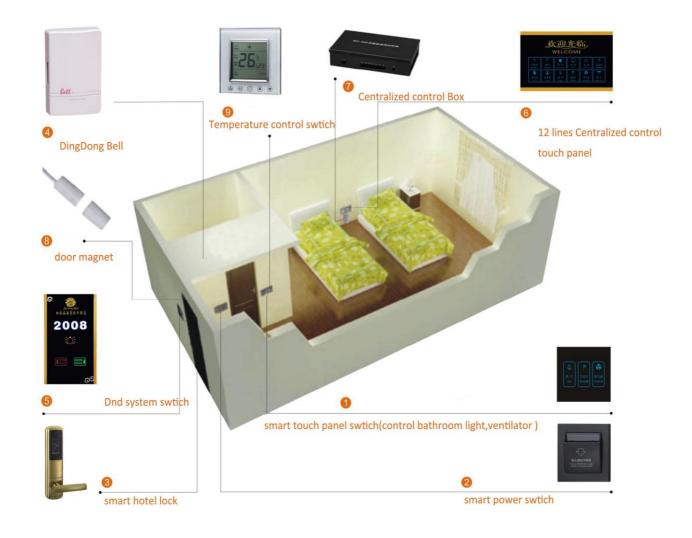

Remarks: All of the wire should apply powerline, diameter of which equals 0.5 square meter or more.

Four functions in one(doorbell, DND, room no. with LOGO) need 5 lines;

Five functions in one(doorbell, DND, make up room, room no. with LOGO) need 6 lines;

Six functions in one(doorbell, DND, make up room, check in or please wait, room no. with LOGO) need 6 lines.