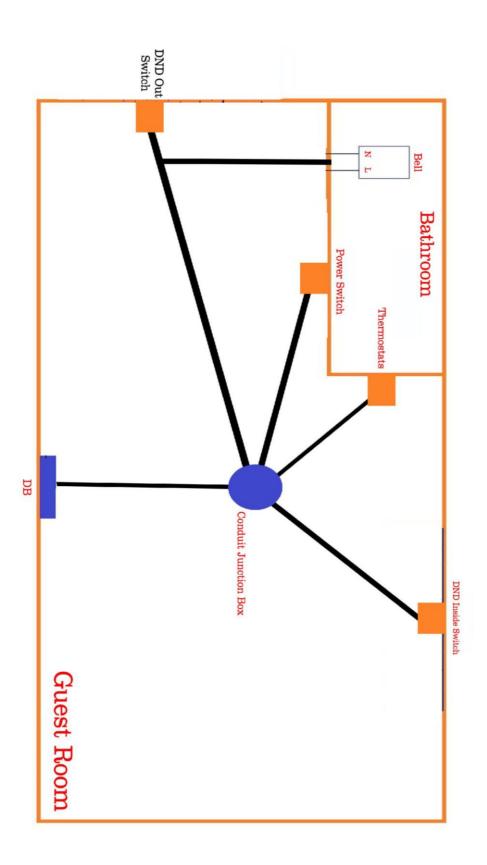

Remarks: All of the wire should apply powerline, diameter of which equals 0.5 square meter or more.

Four functions in one(doorbell, DND, room no. with LOGO) need 5 lines;

Five functions in one(doorbell, DND, make up room, room no. with LOGO) need 6 lines;

Six functions in one(doorbell, DND, make up room, check in or please wait, room no. with LOGO) need 6 lines.