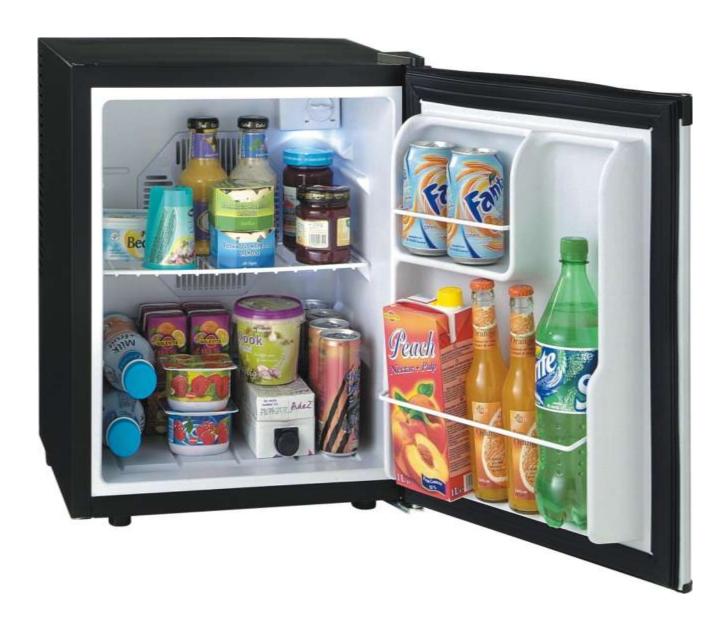

## Mini Bar ASHM 40 Liters

Model No: CR-40A (Solid Door)

## PRODUCT INFORMATION:

- •Good for Hotel Beverage Storage 40Liters
- Non-wearing thermoelectric (Pettier system)
- •No refrigerant, CFC free, Environment friendly
- No noise, no vibration (suitable for red wine)
- Insulation: Solid CFC-free polyurethane foam
- Simple structure, no moving parts, rearing easily
- •Cooling capacity: 5-12°C (ambient temperature 25°C)
- •Unique fuzzy logic regulation system for low Energy consumption
- •Unique five sides cooling system, cooling from Five insides stably and quickly.
- Stainless metal cabinet and luxury aluminum inner
- Movable rack on door inside for different size drink
- Reversible door (optimal)
- Soft interior LED light (Optimal)
- Built in type is optimal: sliding hinge
- •Color is Black (Body)
- •Dimensions: (H) 510 x (W) 430 x (D) 480 mm
- •Measurement: (H) 560 x (W) 515 x (D) 530 mm
- •Weight 12.00 Kg. (Capacity 40 L)
- Brand Name: ASHM
- Made In Hong Kong (Supply Only)