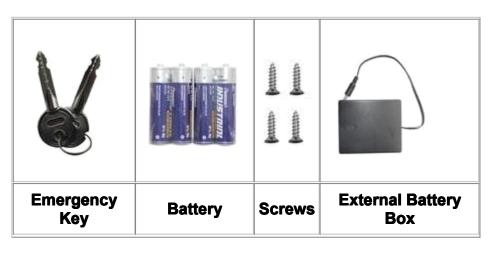

In Room Safe Box

Model : MB2045ZH

#### Features:

- Exterior Size –H200XW450XD400mm
- Interior -H188XW445XD330mm
- Approx Weight: 15 kgs (33 lbs)
- Thickness: 2mm/body, 5mm/door
- Interior Space: 0.027 Cubic Meter (0.97 Cubic Feet)
- Motorized opening/locking
- Built-in illuminating
- Hold 15min in case of 3 times wrong try
- Code hidden function
- Rust-proof surface with quality power coating finish, various colors available
- Override emergency key/master code equipped
- Remote controlling function (optional)



Page (1/3)







#### <u>Parts</u>



#### **Additional Functions**

- Optional socket for charging is available
- Optional infrared remote control is available
- Optional Audit Trailing function, can read out 120 pcs opening records

# Audit Trailing

Audit Trail System is special developed for multi-person-use safes such as hotel safe and some types of deposit safe. The safe with built-in audit trail system connect with CEU (computerized emergency unit) to read out more than 120 times of opening records of simple operation.









# **Computerized Emergency Unit**

- Audit trailing (120 records)
- Emergency opening override
- Exterior power supply
- Direct connect with safe without software

# **Packaging**



Page (3/3)