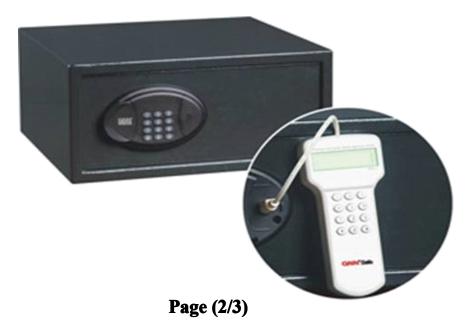

# Audit Trailing

Audit Trail System is special developed for multi-person-use safes such as hotel safe and some types of deposit safe. The safe with built-in audit trail system connect with CEU (computerized emergency unit) to read out more than 120 times of opening records of simple operation.

# **Computerized Emergency Unit**

- Audit trailing (120 records)
- Emergency opening override
- Exterior power supply
- Direct connect with safe without software