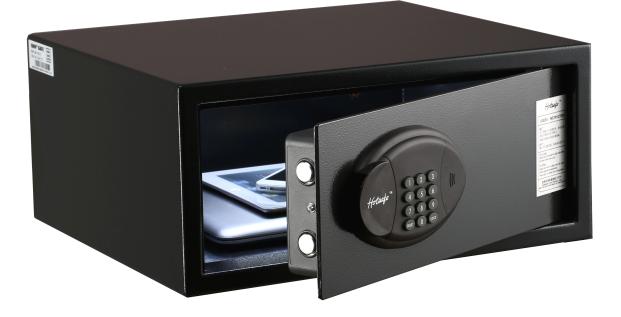

In Room Safe Box

Model : MB2045ZH

#### Features:

- Exterior Size –H200XW450XD400mm
- Interior -H188XW445XD330mm
- Approx Weight: 15 kgs (33 lbs)
- Thickness: 2mm/body, 5mm/door
- Interior Space: 0.027 Cubic Meter (0.97 Cubic Feet)
- Motorized opening/locking
- Built-in illuminating
- Hold 15min in case of 3 times wrong try
- Code hidden function
- Rust-proof surface with quality power coating finish, various colors available
- Override emergency key/master code equipped
- Remote controlling function (optional)