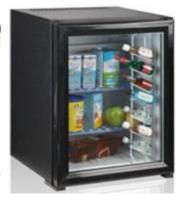

## Mini-Bar 30 Liters (KarbenTec)

Model No: DW-30 (Solid Door)

## **PRODUCT INFORMATION:**

• Cooling System: Absorption System

• Inside Temperature (Solid Door): 2°C to 8°C

• Inside Temperature (Glass Door):10°C to 15°C

• Input power: 65W

• Power Consumption: 0.7 kw.h/24h

• Capacity: 30L

• Power Supply: 220V / 50Hz

• Thermostat: Electronic

• Defrosting: Automatic

• Exterior: Plastic coated steel sheet

• Interior: Highlight clad PS sheet

• Internal Light: Yes

• Shelf: Steel Wire

• Number of Shelf: 1

• Door Shelf: Plastic 2 No.

• Finishing: Black Color

• Net/Gross Weight: 13.5/14.5KG

• Unit Dimension: H 500 x W 402 x D 420 mm

• Certification: CE, RoHs

• Brand Name: KarbenTec GmbH Germany