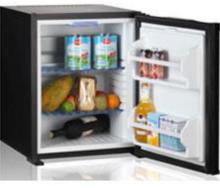

## Mini-Bar 30 Liters (KarbenTec)

Model No: DW-30 (Solid Door)

## **PRODUCT INFORMATION:**

• Cooling System: Absorption System

• Inside Temperature (Solid Door): 2°C to 8°C

• Inside Temperature (Glass Door):10°C to 15°C

• Input power: 65W

• Power Consumption: 0.7 kw.h/24h

• Capacity: 30L

• Power Supply: 220V / 50Hz

• Thermostat: Electronic

• Defrosting: Automatic

• Exterior: Plastic coated steel sheet

• Interior: Highlight clad PS sheet

• Internal Light: Yes

• Shelf: Steel Wire

• Number of Shelf: 1

• Door Shelf: Plastic 2 No.

• Finishing: Black Color

• Net/Gross Weight: 13.5/14.5KG

• Unit Dimension: H 500 x W 402 x D 420 mm

• Certification: CE, RoHs

• Brand Name: KarbenTec GmbH Germany