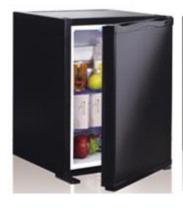

## Mini-Bar 30 Liters (KarbenTec)

Model No: DW-30 (Solid Door)

## **PRODUCT INFORMATION:**

• Cooling System: Absorption System

• Inside Temperature (Solid Door): 2°C to 8°C

• Inside Temperature (Glass Door):10°C to 15°C

• Input power: 65W

• Power Consumption: 0.7 kw.h/24h

• Capacity: 30L

• Power Supply: 220V / 50Hz

• Thermostat: Electronic

• Defrosting: Automatic

• Exterior: Plastic coated steel sheet

• Interior: Highlight clad PS sheet

• Internal Light: Yes

• Shelf: Steel Wire

• Number of Shelf: 1

• Door Shelf: Plastic 2 No.

• Finishing: Black Color

• Net/Gross Weight: 13.5/14.5KG

• Unit Dimension: H 500 x W 402 x D 420 mm

• Certification: CE, RoHs

• Brand Name: KarbenTec GmbH Germany