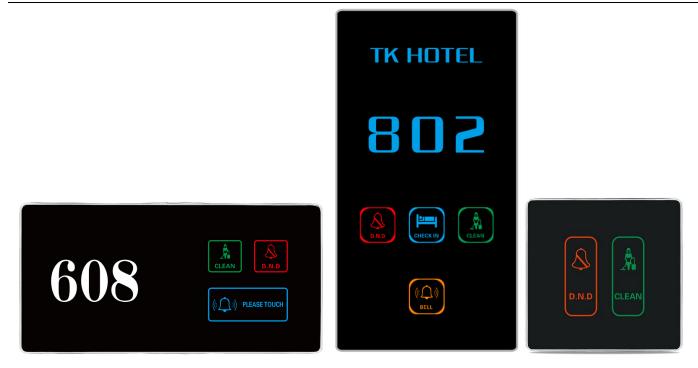

# Wireless Offline DND Touch Panel

- Product Name: Hotel wireless offline room number DND MUR doorbell touch panel
- Model No.: TK-HX68, TK-HX78, TK-HX003(from left to right)
- Color Option

Frame :

Metal Frame (
Silver 
Rose Golden)

Plastic Frame (
Silver 
Rose Golden)

**Tempered Glass Panel:** (
Black 
White 
Champagne Golden)

• Main Features:

#### 1. Functions: Hotel name, room number, DND, CHECK IN, CLEAN, doorbell