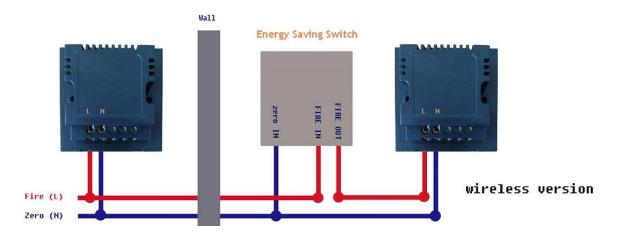

## • Installation:

Only N and L wirings needed

Out-room panel and in-room panel are installed beside door at outside and inside of guestroom **PS**: wireless between out-room panel and in-room panel

## • Power wiring only for panels and energy saver: